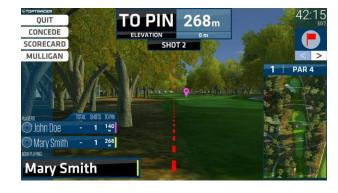

## She-Ra Golf League

(Women Only)

Using TopTracer & playing Virtual Golf Courses from AROUND THE WORLD!

Keep warm & your game sharp this off season with Winter Golf League in our Golf Suites!!

| Player Name    | - |
|----------------|---|
| olayer Email   | - |
| Player Phone # |   |